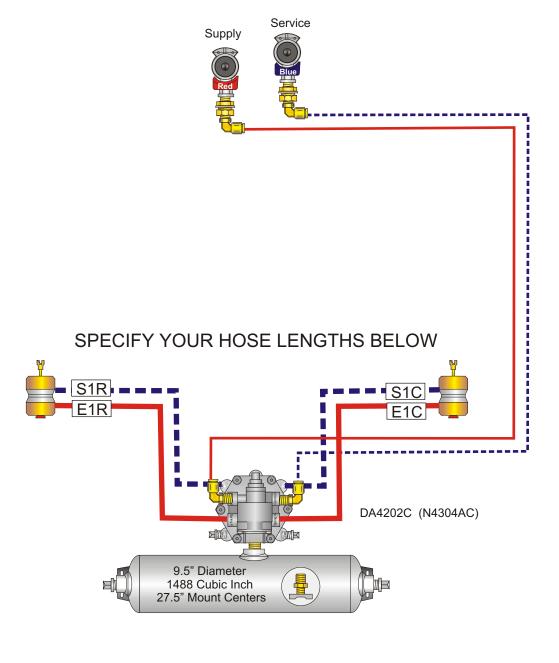

| SPECIF | Y HOSE LENGTH IN INCHE                      | <br>S |
|--------|---------------------------------------------|-------|
| EMERO  |                                             | _     |
| E1R    | E1C                                         |       |
| E2R    | E2C                                         |       |
| E3R    | E3C                                         |       |
| SERVIC | CE:                                         |       |
| S1R    | S1C                                         |       |
| S2R    | S2C                                         |       |
| S3R    | S3C                                         |       |
| S4R    | S4C                                         |       |
|        |                                             |       |
|        | Service Hose Supply F Service Tube Supply T |       |

## **Specifications:**

Hoses meet J1402 & JT106 specifications and are 3/8 ID unless otherwise noted. Reservoirs meet J10B specifications
Pipe fittings are brass or plated SH80 steel. Push-in style 3/8 tube fittings standard. ABS Electronics pre-tested before shipment.